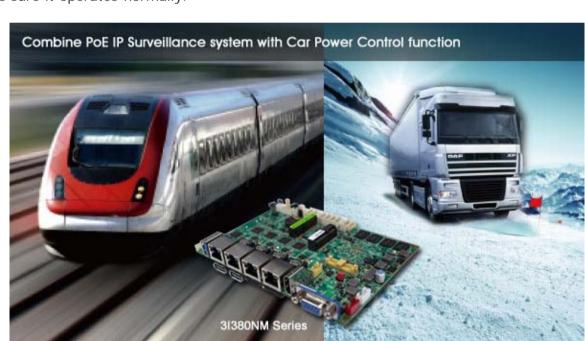

### Combine PoE IP Surveillance system with Car Power Control function

As it comes to the application of transportation PC system, how to deal with unstable voltage and current becomes a critical issue.

LEX's 31380NM can be upgraded with CPC module built in as an option; the CPC software is developed to protect PC system from damage causing by unexpected voltage and current and makes sure it operates normally.