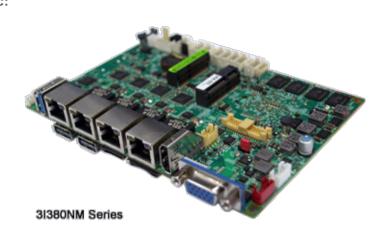

#### Integrated PoE IP & Networking Applications with Intel® Bay Trail-I E3815/E3845(Single/Quad Core) CPU

LEX's 31380NM series provides 4 x PoE ports as PoE / NVR platforms specially used in the surveillance industry. Combined with a compact and rugged housing, it's compatible with most electronic applications and delivers its maximum capability consistently during the movement.

31380NM Spec:

#### Spec outline

- 1. Intel® Bay Trail-I E3815 1.46GHz (Single core) / E3845 1.91GHz (Quad core) CPU/ chipset
- 2. MB size 3.5" 145 x 102mm
- 3. Graphic: Intel Bay Trail-I Integrated Graphics chipset
- 4. Memory: DDR3L 2GB/4GB Onboard
- 5. Features: VGA, HDMI, 4 x IEEE 802.3af PoE Lan, 2 x Mini PCIe, 1 x SIM card socket,1 x MicroSD socket,
  - 7 x USB, 4 x COM, Wide Range DC-In