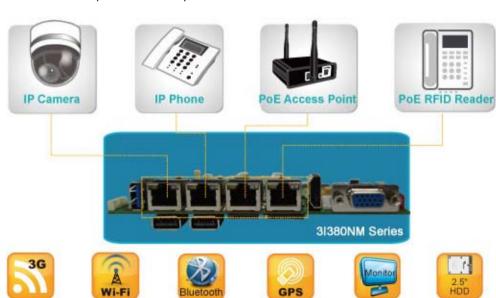

# PoE IP Surveillance system with maximizing performance

31380NM integrated 4 x 802.3af PoE LAN Port, as an innovative & and highly cost-effective all-in-one PoE/ NVR solution. It supports PoE applications include surveillance monitoring with IP cameras, wireless access points, VoIP phones, ethernet router and etc.